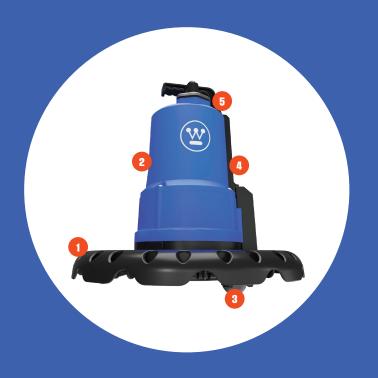

## **System Includes**

- Anti-Airlock Garden Hose Connector Valve
- 1/4 HP Pump
- 25' pull rope
- Detachable base

## **Features and Benefits**

- Anti-Airlock Vent
- 360-degree movement for total coverage
- Automatic shut-off
- 1/4 HP Westinghouse PSC Motor
- 25 Foot cord

- Detachable base allows for dynamic multi use applications.
- Durable Reinforced Thermoplastic housing allows the pump to have a long corrosion free life expectancy.
- Plastic Ball Bering Wheels help the pump move in a complete 360-degree range.
- Water-Cooled Motor allows you to use in your home, around fish or plants worry free.
- Automatic operation when the **Electronic** Probe Sensor detects water. It will cycle for 60 seconds after the switch is deactivated.