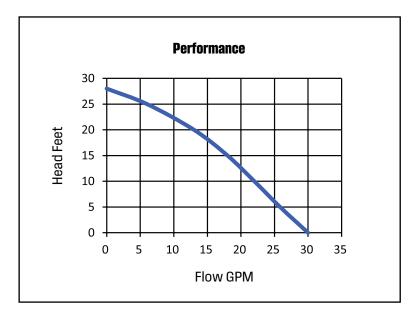

| Model | HP  | Amps   | Discharge<br>Height (ft) | 0    | 5    | 10   | 15   | 20  | 25  | 28 |
|-------|-----|--------|--------------------------|------|------|------|------|-----|-----|----|
| WHPCP | 1/4 | 1/4 2A | GPM                      | 30   | 26   | 22   | 18   | 13  | 6   | 0  |
|       |     |        | GPH                      | 1800 | 1550 | 1320 | 1080 | 780 | 360 | 0  |