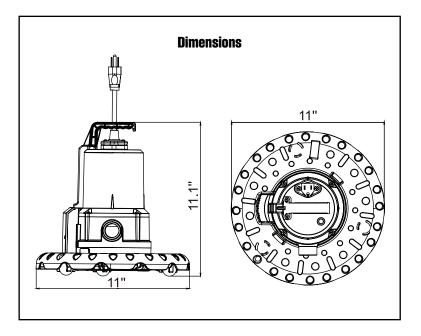

| Application                                                                                                                                                      |                                                                                                                                                                                                                                |  |  |  |  |  |  |  |  |
|------------------------------------------------------------------------------------------------------------------------------------------------------------------|--------------------------------------------------------------------------------------------------------------------------------------------------------------------------------------------------------------------------------|--|--|--|--|--|--|--|--|
| Automatic Pool cover Pump for general water transfer                                                                                                             |                                                                                                                                                                                                                                |  |  |  |  |  |  |  |  |
| Voltage                                                                                                                                                          | 115                                                                                                                                                                                                                            |  |  |  |  |  |  |  |  |
| Hertz                                                                                                                                                            | 60                                                                                                                                                                                                                             |  |  |  |  |  |  |  |  |
| Phase                                                                                                                                                            | Single                                                                                                                                                                                                                         |  |  |  |  |  |  |  |  |
| Rpm                                                                                                                                                              | 3450RPM                                                                                                                                                                                                                        |  |  |  |  |  |  |  |  |
| Motor Type                                                                                                                                                       | Permanent Split Capacitor (PSC)                                                                                                                                                                                                |  |  |  |  |  |  |  |  |
| Insulation                                                                                                                                                       | Class B                                                                                                                                                                                                                        |  |  |  |  |  |  |  |  |
| Circuit Requirements                                                                                                                                             | 15 AMP                                                                                                                                                                                                                         |  |  |  |  |  |  |  |  |
| Duty Rating                                                                                                                                                      | Continuous*                                                                                                                                                                                                                    |  |  |  |  |  |  |  |  |
| Shaft Seal                                                                                                                                                       | Lip seal                                                                                                                                                                                                                       |  |  |  |  |  |  |  |  |
| Motor Shaft                                                                                                                                                      | Stainless steel                                                                                                                                                                                                                |  |  |  |  |  |  |  |  |
| Upper Motor Bearing                                                                                                                                              | Ball bearing                                                                                                                                                                                                                   |  |  |  |  |  |  |  |  |
| Lower Motor Bearing                                                                                                                                              | Ball bearing                                                                                                                                                                                                                   |  |  |  |  |  |  |  |  |
| Cooling                                                                                                                                                          | Water cooled                                                                                                                                                                                                                   |  |  |  |  |  |  |  |  |
| Motor Protection                                                                                                                                                 | Auto reset thermal overload protector                                                                                                                                                                                          |  |  |  |  |  |  |  |  |
|                                                                                                                                                                  |                                                                                                                                                                                                                                |  |  |  |  |  |  |  |  |
| Pu                                                                                                                                                               | mp Specifications                                                                                                                                                                                                              |  |  |  |  |  |  |  |  |
| Pu<br>Discharge Size                                                                                                                                             | mp Specifications  1" MNPT & garden hose adapter included                                                                                                                                                                      |  |  |  |  |  |  |  |  |
|                                                                                                                                                                  | 1" MNPT & garden hose adapter                                                                                                                                                                                                  |  |  |  |  |  |  |  |  |
| Discharge Size                                                                                                                                                   | 1" MNPT & garden hose adapter<br>included                                                                                                                                                                                      |  |  |  |  |  |  |  |  |
| Discharge Size<br>Cord Length                                                                                                                                    | 1" MNPT & garden hose adapter<br>included<br>25'                                                                                                                                                                               |  |  |  |  |  |  |  |  |
| Discharge Size  Cord Length  Cord Type                                                                                                                           | 1" MNPT & garden hose adapter<br>included<br>25'<br>SJTW 18AWG/3C, UL list                                                                                                                                                     |  |  |  |  |  |  |  |  |
| Discharge Size  Cord Length  Cord Type  Pump Housing                                                                                                             | 1" MNPT & garden hose adapter included 25' SJTW 18AWG/3C, UL list Reinforced thermoplastic                                                                                                                                     |  |  |  |  |  |  |  |  |
| Discharge Size  Cord Length  Cord Type  Pump Housing  Pump Base                                                                                                  | 1" MNPT & garden hose adapter included 25' SJTW 18AWG/3C, UL list Reinforced thermoplastic Reinforced thermoplastic                                                                                                            |  |  |  |  |  |  |  |  |
| Discharge Size  Cord Length  Cord Type  Pump Housing  Pump Base  Impeller Material                                                                               | 1" MNPT & garden hose adapter included 25' SJTW 18AWG/3C, UL list Reinforced thermoplastic Reinforced thermoplastic Rubber Funnel shape double-flow channel                                                                    |  |  |  |  |  |  |  |  |
| Discharge Size  Cord Length  Cord Type  Pump Housing  Pump Base  Impeller Material  Diffuser Description                                                         | 1" MNPT & garden hose adapter included 25' SJTW 18AWG/3C, UL list Reinforced thermoplastic Reinforced thermoplastic Rubber Funnel shape double-flow channel diffuser design                                                    |  |  |  |  |  |  |  |  |
| Discharge Size  Cord Length  Cord Type  Pump Housing  Pump Base  Impeller Material  Diffuser Description  Gasket                                                 | 1" MNPT & garden hose adapter included  25'  SJTW 18AWG/3C, UL list  Reinforced thermoplastic  Reinforced thermoplastic  Rubber  Funnel shape double-flow channel diffuser design  Rubber                                      |  |  |  |  |  |  |  |  |
| Cord Length Cord Type Pump Housing Pump Base Impeller Material Diffuser Description Gasket Solids Handling                                                       | 1" MNPT & garden hose adapter included  25'  SJTW 18AWG/3C, UL list  Reinforced thermoplastic  Reinforced thermoplastic  Rubber  Funnel shape double-flow channel diffuser design  Rubber  1/8" spherical                      |  |  |  |  |  |  |  |  |
| Discharge Size  Cord Length  Cord Type  Pump Housing  Pump Base  Impeller Material  Diffuser Description  Gasket  Solids Handling  Liquid Temp. Range            | 1" MNPT & garden hose adapter included  25'  SJTW 18AWG/3C, UL list  Reinforced thermoplastic  Reinforced thermoplastic  Rubber  Funnel shape double-flow channel diffuser design  Rubber  1/8" spherical  32°-95°F            |  |  |  |  |  |  |  |  |
| Discharge Size  Cord Length  Cord Type  Pump Housing  Pump Base  Impeller Material  Diffuser Description  Gasket  Solids Handling  Liquid Temp. Range  Operation | 1" MNPT & garden hose adapter included  25'  SJTW 18AWG/3C, UL list  Reinforced thermoplastic  Reinforced thermoplastic  Rubber  Funnel shape double-flow channel diffuser design  Rubber  1/8" spherical  32°-95°F  Automatic |  |  |  |  |  |  |  |  |