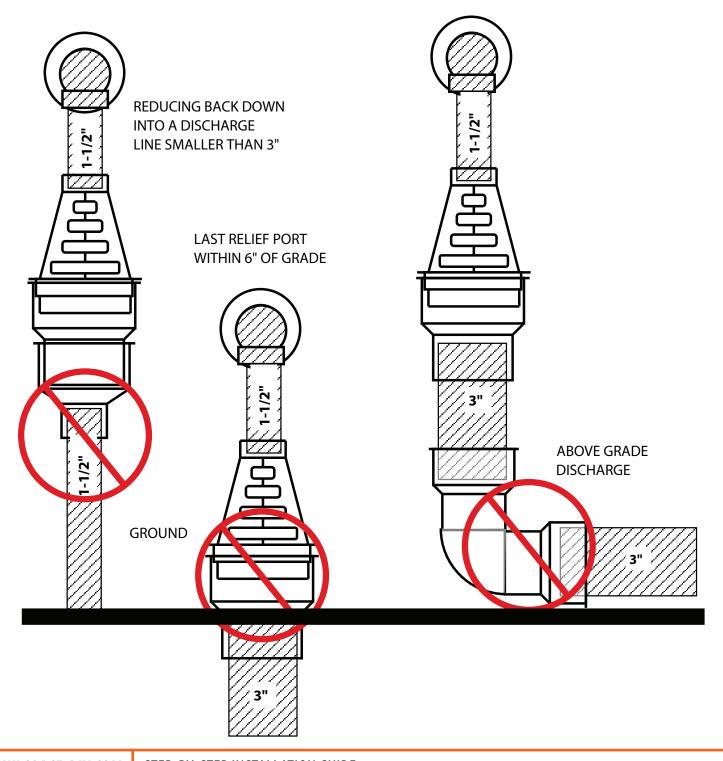

### RECOMENDED FREEZE RELIEF **SET UP OPTIONS**

(Pipe size listed on each pipe)

FREEZE RELIEF IS DESIGNED TO GIVE YOUR SUMP PUMP SYSTEM A WAY FOR WATER TO ESCAPE IN CASE THE BURIED DISCHARGE LINE FREEZES. THE MORE DISTANCE BETWEEN THE FREEZE RELIEF VENTS AND THE GROUND THE BETTER.

WE RECOMMEND INSTALLING THE TOP OF THE FREEZE RELIEF ABOUT 4" BELOW ELBOW. (WHY? BECAUSE ANYTHING SHORTER IS TOO HARD.) AND, INSTALLING THE FREEZE RELIEF WITH AT LEAST 12" CLEARANCE ABOVE THE GROUND. (WHY? BECAUSE 12" IS BETTER THAN 10," AND 10" IS BETTER THAN 8.")

### We Do Not Recomend

# These Freeze Relief Sets Ups

(Pipe Size Listed On Each Pipe)