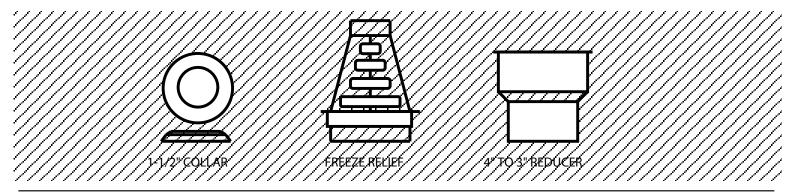

## **Freeze Relief**

#### FREEZE RELIEF KIT INCLUDES ONE (1) EACH:







### RECOMENDED FREEZE RELIEF **SET UP OPTIONS**

(Pipe size listed on each pipe)



FREEZE RELIEF IS DESIGNED TO GIVE YOUR SUMP PUMP SYSTEM A WAY FOR WATER TO ESCAPE IN CASE THE BURIED DISCHARGE LINE FREEZES. THE MORE DISTANCE BETWEEN THE FREEZE RELIEF VENTS AND THE GROUND THE BETTER.

WE RECOMMEND INSTALLING THE TOP OF THE FREEZE RELIEF ABOUT 4" BELOW ELBOW. (WHY? BECAUSE ANYTHING SHORTER IS TOO HARD.) AND, INSTALLING THE FREEZE RELIEF WITH AT LEAST 12" CLEARANCE ABOVE THE GROUND. (WHY? BECAUSE 12" IS BETTER THAN 10," AND 10" IS BETTER THAN 8.")









### We Do Not Recomend

# These Freeze Relief Sets Ups

(Pipe Size Listed On Each Pipe)