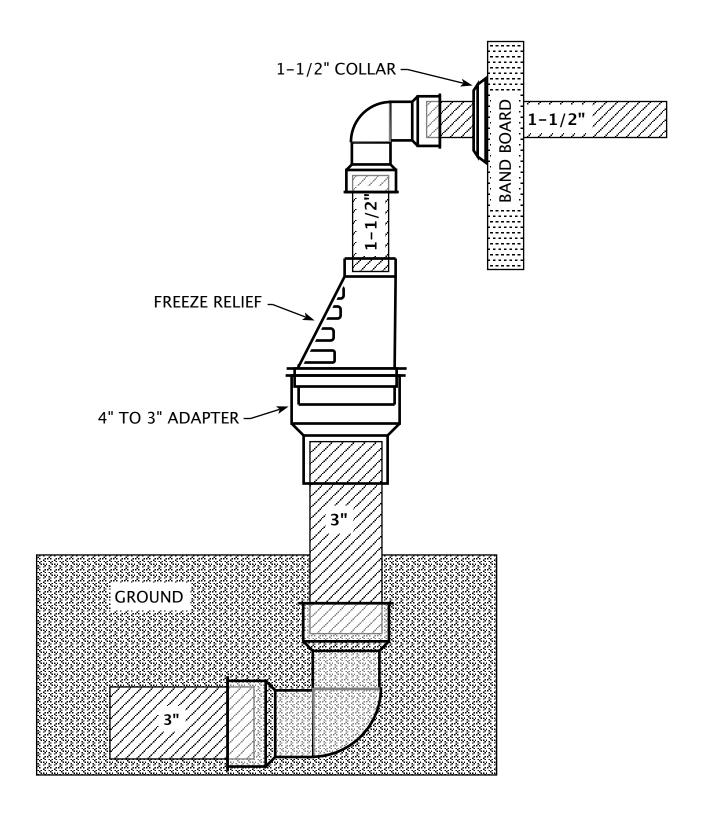

### RECOMENDED FREEZE RELIEF **SET UP OPTIONS**

(Pipe size listed on each pipe)

FREEZE RELIEF IS DESIGNED TO GIVE YOUR SUMP PUMP SYSTEM A WAY FOR WATER TO ESCAPE IN CASE THE BURIED DISCHARGE LINE FREEZES. THE MORE DISTANCE BETWEEN THE FREEZE RELIEF VENTS AND THE GROUND THE BETTER.

WE RECOMMEND INSTALLING THE TOP OF THE FREEZE RELIEF ABOUT 4" BELOW ELBOW. (WHY? BECAUSE ANYTHING SHORTER IS TOO HARD.) AND, INSTALLING THE FREEZE RELIEF WITH AT LEAST 12" CLEARANCE ABOVE THE GROUND. (WHY? BECAUSE 12" IS BETTER THAN 10," AND 10" IS BETTER THAN 8.")