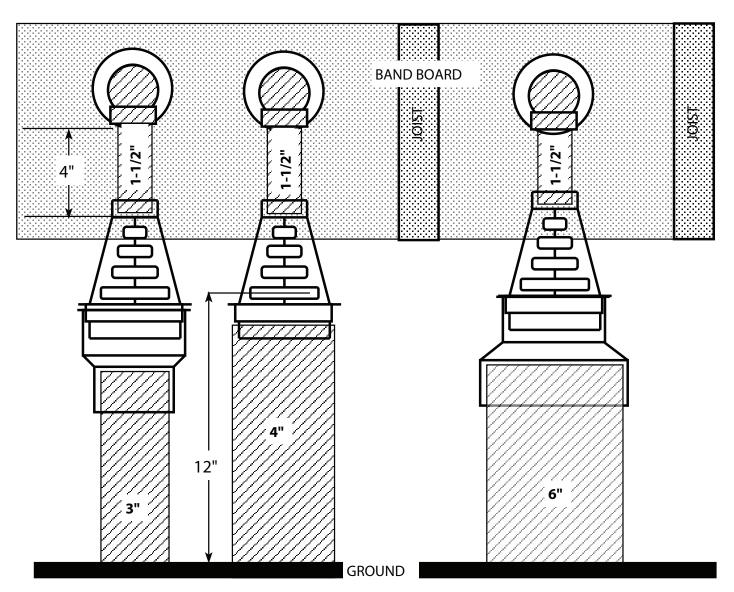

### RECOMENDED FREEZE RELIEF **SET UP OPTIONS**

(Pipe size listed on each pipe)

FREEZE RELIEF IS DESIGNED TO GIVE YOUR SUMP PUMP SYSTEM A WAY FOR WATER TO ESCAPE IN CASE THE BURIED DISCHARGE LINE FREEZES. THE MORE DISTANCE BETWEEN THE FREEZE RELIEF VENTS AND THE GROUND THE BETTER.

WE RECOMMEND INSTALLING THE TOP OF THE FREEZE RELIEF ABOUT 4" BELOW ELBOW. (WHY? BECAUSE ANYTHING SHORTER IS TOO HARD.) AND, INSTALLING THE FREEZE RELIEF WITH AT LEAST 12" CLEARANCE ABOVE THE GROUND. (WHY? BECAUSE 12" IS BETTER THAN 10," AND 10" IS BETTER THAN 8.")