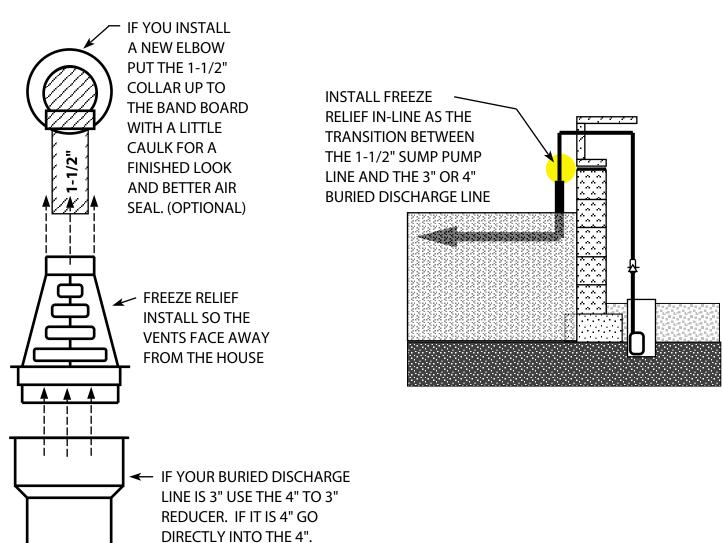

### RECOMENDED FREEZE RELIEF **SET UP OPTIONS**

(Pipe size listed on each pipe)

FREEZE RELIEF IS DESIGNED TO GIVE YOUR SUMP PUMP SYSTEM A WAY FOR WATER TO ESCAPE IN CASE THE BURIED DISCHARGE LINE FREEZES. THE MORE DISTANCE BETWEEN THE FREEZE RELIEF VENTS AND THE GROUND THE BETTER.

WE RECOMMEND INSTALLING THE TOP OF THE FREEZE RELIEF ABOUT 4" BELOW ELBOW. (WHY? BECAUSE ANYTHING SHORTER IS TOO HARD.) AND, INSTALLING THE FREEZE RELIEF WITH AT LEAST 12" CLEARANCE ABOVE THE GROUND. (WHY? BECAUSE 12" IS BETTER THAN 10," AND 10" IS BETTER THAN 8.")